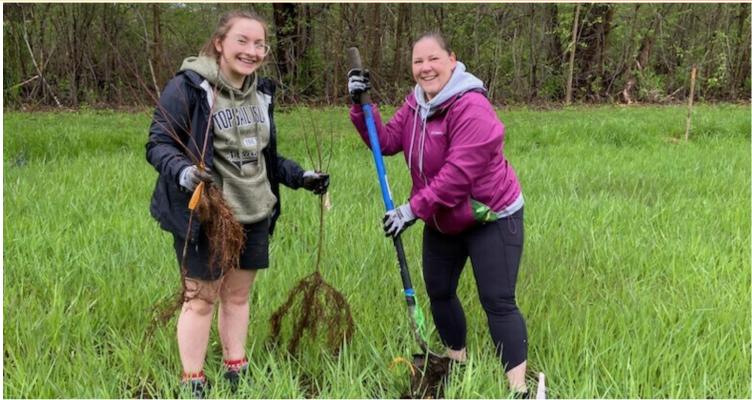

## Maxwell Park Community Tree Planting

WHEN: Saturday, September 30, 2023 WHERE: Maxwell Park, Badgley Rd, East Syracuse REGISTER: https://MaxwellParkFallTreePlanting.eventbrite.com Check-in at 9:10 am, with planting 9:30 am-12:00 pm

Come enjoy a rewarding day outside! Please bring work gloves, a water bottle, and dress for getting dirty. And yes, there will be baked goods and fruits of the tree!

Contact: asamuels@oei2.org or (315) 472-2150 x 13 with questions