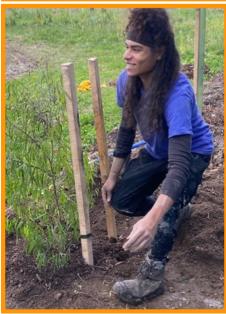

## Maxwell Park Community Tree Planting

WHEN: Saturday, September 30, 2023 WHERE: Maxwell Park, Badgley Rd, East Syracuse REGISTER: https://MaxwellParkFallTreePlanting.eventbrite.com Check-in at 9:10 am, with planting 9:30 am-12:00 pm

Come enjoy a rewarding day outside! Please bring work gloves, a water bottle, and dress for getting dirty. And yes, there will be baked goods and fruits of the tree!

Contact: asamuels@oei2.org or (315) 472-2150 x 13 with questions